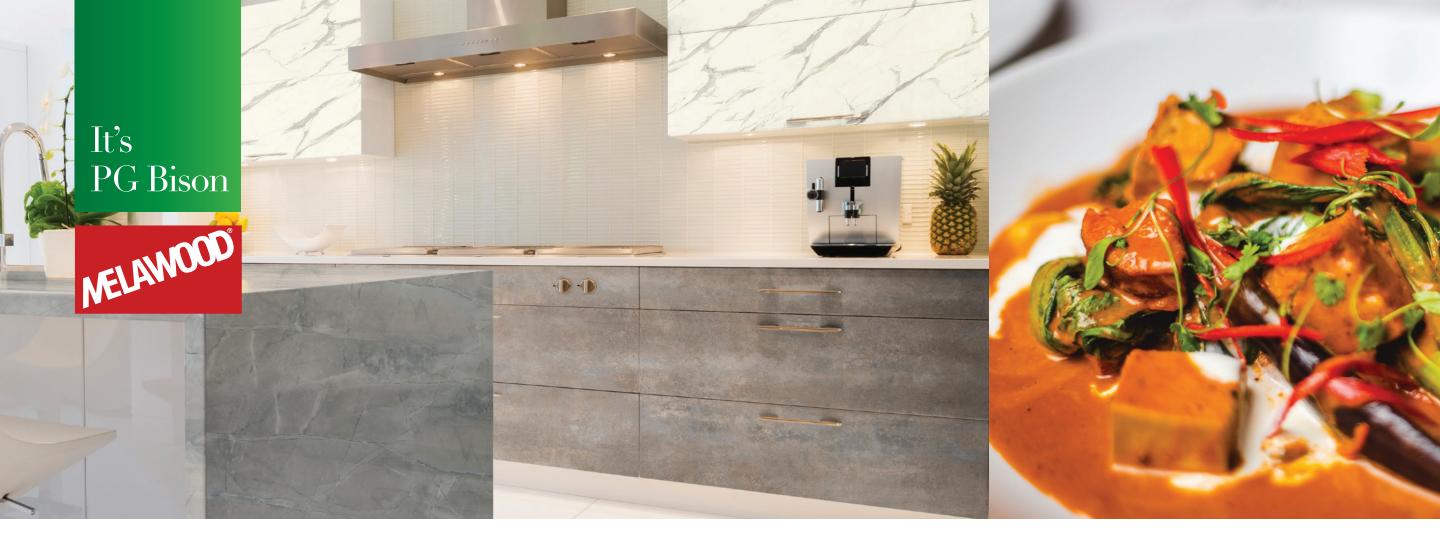

## Because just looking clean isn't enough.

Of course, PG Bison MelaWood® always looks great and it's 100% closed melamine-resin surface already provides an excellent impervious barrier. But PG Bison now gives you a deeper level of protection.

Because now, a special anti-bacterial additive is blended into our locally manufactured melamine resin, destroying bacteria, that may come to rest on the surface of the MelaWood®, within hours. This additional built-in protective layer makes MelaWood® Anti-Bacterial the perfect solution for hygiene-sensitive, high-traffic areas where cleanliness alone is insufficient, such as healthcare facilities, office spaces, schools, restaurants, retail and even at home.

## IT'S NOT ON TOP, IT'S INSIDE.

Our anti-bacterial additive is introduced during production, so it's integral to the finished product and not just a surface coating, making it extremely effective. It inhibits the microbial growth of bacteria, especially when compared to porous substrates such as wood or stone. Naturally the melamine surface must still be kept clean with standard soap cleaners or alcohol-based disinfectants.