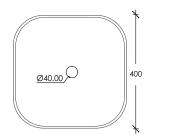

ario Range achieves an ideal harmony of aesthetics and functionality, with designs continually focused on enhancing the user experience.

Discover our exclusive Set-Sized Solid Surfacing Basin range , ALL available in the following colors :





### Rosario Oval Basin

#### Size:

L: 446mm

W: 326mm

D: 110mm







## Rosario Round Basin

#### Size:

Diameter Ø: 430mm

D: 110mm







## Rosario Large Rectangular Basin

#### Size:

L: 500mm

W: 330mm

D: 120mm







## Rosario Medium Rectangular Basin

#### Size:

L: 380mm

W: 286mm

D: 120mm







## Rosario Small Rectangular Basin

#### Size:

L: 360mm

W: 260mm

D: 120mm







## Rosario Narrow Rectangular Basin

#### Size:

L: 500mm

W: 266mm

D: 120mm













## Rosario Square Basin

#### Size:

L: 400mm

W: 400mm

D: 120mm









## Rosario Sloping Basin

#### Size:

L: 500mm W: 266mm D: 120mm









## Rosario Sit-On-Top Large Rectangular Basin

#### Size:

1:1000mm W: 370mm D: 110mm











## Rosario Sit-On-Top Small Rectangular Basin

#### Size:

L: 750mm

W: 370mm

D: 110mm









## Rosario Cylinder Basin

#### Size:

Diameter Ø: 430mm

H: 850mm









UAE: +971 4 882 1640 Dubai investment Park 1 PO Box 283778 Dubai, UAE



Website: www.salvocorp.ae

Email: sales-uae@salvocorp.ae