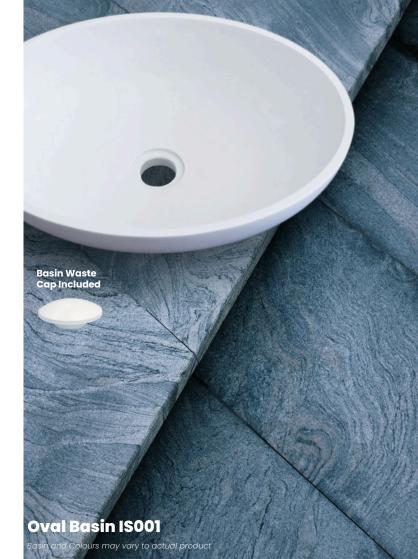

SET-SIZED SOLID SURFACING BASIN RANGE EXCLUSIVELY OFFERED BY SALVOCORP UAE

www.salvocorp.ae





## ROSARIO

The Rosario Range exemplifies the advantages of solid surfacing, providing a versatile material that enables a wide array of basin designs. Each piece demonstrates durability in its variety of shapes and sizes. Solid surfacing, known for its non-porous qualities, resists stains effortlessly and simplifies cleaning while naturally inhibiting mold and mildew growth. The Rosario Range achieves an ideal harmony of aesthetics and functionality, with designs continually focused on enhancing the user experience.

Discover our exclusive Set-Sized Solid Surfacing Basin range , ALL available in the following colors :





### Rosario Oval Basin

#### Size:

L: 446mm

W: 326mm

D: 110mm







## Rosario Round Basin

#### Size:

Diameter Ø: 430mm

D: 110mm







## Rosario Large Rectangular Basin

#### Size:

L: 500mm

W: 330mm

D: 120mm







## Rosario Medium Rectangular Basin

#### Size:

L: 380mm

W: 286mm

D: 120mm







## Rosario Small Rectangular Basin

#### Size:

L: 360mm

W: 260mm

D: 120mm







## Rosario Narrow Rectangular Basin

#### Size:

L: 500mm

W: 266mm

D: 120mm













## Rosario Square Basin

#### Size:

L: 400mm

W: 400mm

D: 120mm









## Rosario Sloping Basin

#### Size:

L: 500mm W: 266mm D: 120mm









## Rosario Sit-On-Top Large Rectangular Basin

#### Size:

1:1000mm W: 370mm D: 110mm











## Rosario Sit-On-Top Small Rectangular Basin

#### Size:

L: 750mm

W: 370mm

D: 110mm









## Rosario Cylinder Basin

#### Size:

D