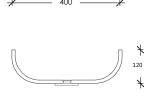

io Range achieves an ideal harmony of aesthetics and functionality, with designs continually focused on enhancing the user experience.

Discover our exclusive Set-Sized Solid Surfacing Basin range , ALL available in the following colors :





### Rosario Oval Basin

#### Size:

L: 446mm

W: 326mm

D: 110mm







## Rosario Round Basin

#### Size:

Diameter Ø: 430mm

D: 110mm







## Rosario Large Rectangular Basin

#### Size:

L: 500mm

W: 330mm

D: 120mm







## Rosario Medium Rectangular Basin

#### Size:

L: 380mm

W: 286mm

D: 120mm







## Rosario Small Rectangular Basin

#### Size:

L: 360mm

W: 260mm

D: 120mm







## Rosario Narrow Rectangular Basin

#### Size:

L: 500mm

W: 266mm

D: 120mm













## Rosario Square Basin

#### Size:

L: 400mm

W: 400mm

D: 120mm









## Rosario Sloping Basin

#### Size:

L: 500mm W: 266mm D: 120mm









## Rosario Sit-On-Top Large Rectangular Basin

#### Size:

1:1000mm W: 370mm D: 110mm











## Rosario Sit-On-Top Small Rectangular Basin

#### Size:

L: 750mm

W: 370mm

D: 110mm









## Rosario Cylinder Basin

#### Size:

Diameter Ø: 430mm

H: 850mm









UAE: +971 4 882 1640 Dubai investment Park 1 PO Box 283778 Dubai, UAE



Website: www.salvocorp.ae

Email: sales-uae@salvocorp.ae