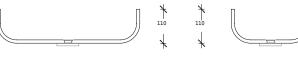

## Rosario Sit-On-Top Large Rectangular Basin

#### Size:

1:1000mm W: 370mm D: 110mm