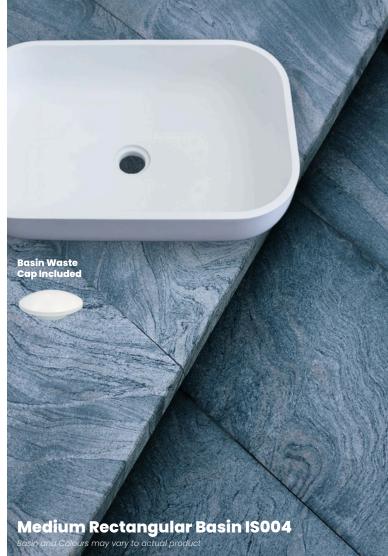

designs. Each piece demonstrates durability in its variety of shapes and sizes. Solid surfacing, known for its non-porous qualities, resists stains effortlessly and simplifies cleaning while naturally inhibiting mold and mildew growth. The Rosario Range achieves an ideal harmony of aesthetics and functionality, with designs continually focused on enhancing the user experience.

Discover our exclusive Set-Sized Solid Surfacing Basin range , ALL available in the following colors :





### Rosario Oval Basin

#### Size:

L: 446mm

W: 326mm

D: 110mm







## Rosario Round Basin

#### Size:

Diameter Ø: 430mm

D: 110mm







## Rosario Large Rectangular Basin

#### Size:

L: 500mm

W: 330mm

D: 120mm







## Rosario Medium Rectangular Basin

#### Size:

L: 380mm

W: 286mm

D: 120mm







## Rosario Small Rectangular Basin

#### Size:

L: 360mm

W: 260mm

D: 120mm







## Rosario Narrow Rectangular Basin

#### Size:

L: 500mm

W: 266mm

D: 120mm













## Rosario Square Basin

#### Size:

L: 400mm

W: 400mm

D: 120mm









## Rosario Sloping Basin

#### Size:

L: 500mm W: 266mm D: 120mm









## Rosario Sit-On-Top Large Rectangular Basin

#### Size:

1:1000mm W: 370mm D: 110mm











## Rosario Sit-On-Top Small Rectangular Basin

#### Size:

L: 750mm

W: 370mm

D: 110mm









## Rosario Cylinder Basin

#### Size:

Diameter Ø: 430mm

H: 850mm









UAE: +971 4 882 1640 Dubai investment Park 1 PO Box 283778 Dubai, UAE



Website: www.salvocorp.ae

Email: sales-uae@salvocorp.ae