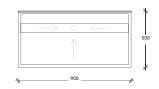

esigns continually focused on enhancing the user experience.

Discover our exclusive Set-Sized Solid Surfacing Basin range , ALL available in the following colors :





### Rosario Oval Basin

#### Size:

L: 446mm

W: 326mm

D: 110mm







## Rosario Round Basin

#### Size:

Diameter Ø: 430mm

D: 110mm







## Rosario Large Rectangular Basin

#### Size:

L: 500mm

W: 330mm

D: 120mm







## Rosario Medium Rectangular Basin

#### Size:

L: 380mm

W: 286mm

D: 120mm







## Rosario Small Rectangular Basin

#### Size:

L: 360mm

W: 260mm

D: 120mm







## Rosario Narrow Rectangular Basin

#### Size:

L: 500mm

W: 266mm

D: 120mm













## Rosario Square Basin

#### Size:

L: 400mm

W: 400mm

D: 120mm









## Rosario Sloping Basin

#### Size:

L: 500mm W: 266mm D: 120mm









## Rosario Sit-On-Top Large Rectangular Basin

#### Size:

1:1000mm W: 370mm D: 110mm











## Rosario Sit-On-Top Small Rectangular Basin

#### Size:

L: 750mm

W: 370mm

D: 110mm









## Rosario Cylinder Basin

#### Size:

Diameter Ø: 430mm

H: 850mm









UAE: +971 4 882 1640 Dubai investment Park 1 PO Box 283778 Dubai, UAE



Website: www.salvocorp.ae

Email: sales-uae@salvocorp.ae