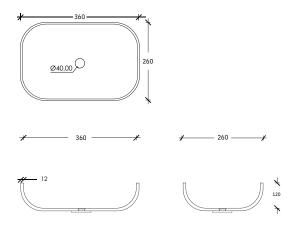

Solid surfacing, known for its non-porous qualities, resists stains effortlessly and simplifies cleaning while naturally inhibiting mold and mildew growth. The Rosario Range achieves an ideal harmony of aesthetics and functionality, with designs continually focused on enhancing the user experience.

Discover our exclusive Set-Sized Solid Surfacing Basin range , ALL available in the following colors :





### Rosario Oval Basin

#### Size:

L: 446mm

W: 326mm

D: 110mm







## Rosario Round Basin

#### Size:

Diameter Ø: 430mm

D: 110mm







## Rosario Large Rectangular Basin

#### Size:

L: 500mm

W: 330mm

D: 120mm







## Rosario Medium Rectangular Basin

#### Size:

L: 380mm

W: 286mm

D: 120mm







## Rosario Small Rectangular Basin

#### Size:

L: 360mm

W: 260mm

D: 120mm







## Rosario Narrow Rectangular Basin

#### Size:

L: 500mm

W: 266mm

D: 120mm













## Rosario Square Basin

#### Size:

L: 400mm

W: 400mm

D: 120mm









## Rosario Sloping Basin

#### Size:

L: 500mm W: 266mm D: 120mm









## Rosario Sit-On-Top Large Rectangular Basin

#### Size:

1:1000mm W: 370mm D: 110mm











## Rosario Sit-On-Top Small Rectangular Basin

#### Size:

L: 750mm

W: 370mm

D: 110mm









## Rosario Cylinder Basin

#### Size:

Diameter Ø: 430mm

H: 850mm









UAE: +971 4 882 1640 Dubai investment Park 1 PO Box 283778 Dubai, UAE



Website: www.salvocorp.ae

Email: sales-uae@salvocorp.ae