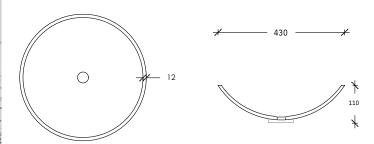

ORP UAE

www.salvocorp.ae





## ROSARIO

The Rosario Range exemplifies the advantages of solid surfacing, providing a versatile material that enables a wide array of basin designs. Each piece demonstrates durability in its variety of shapes and sizes. Solid surfacing, known for its non-porous qualities, resists stains effortlessly and simplifies cleaning while naturally inhibiting mold and mildew growth. The Rosario Range achieves an ideal harmony of aesthetics and functionality, with designs continually focused on enhancing the user experience.

Discover our exclusive Set-Sized Solid Surfacing Basin range , ALL available in the following colors :





### Rosario Oval Basin

#### Size:

L: 446mm

W: 326mm

D: 110mm







## Rosario Round Basin

#### Size:

Diameter Ø: 430mm

D: 110mm







## Rosario Large Rectangular Basin

#### Size:

L: 500mm

W: 330mm

D: 120mm







## Rosario Medium Rectangular Basin

#### Size:

L: 380mm

W: 286mm

D: 120mm







## Rosario Small Rectangular Basin

#### Size:

L: 360mm

W: 260mm

D: 120mm







## Rosario Narrow Rectangular Basin

#### Size:

L: 500mm

W: 266mm

D: 120mm













## Rosario Square Basin

#### Size:

L: 400mm

W: 400mm

D: 120mm









## Rosario Sloping Basin

#### Size:

L: 500mm W: 266mm D: 120mm









## Rosario Sit-On-Top Large Rectangular Basin

#### Size:

1:1000mm W: 370mm D: 110mm











## Rosario Sit-On-Top Small Rectangular Basin

#### Size:

L: 750mm

W: 370mm

D: 110mm









## Rosario Cylinder Basin

#### Size:

Diameter Ø: 430mm

H: 850mm









UAE: +971 4 882 1640 Dubai inve