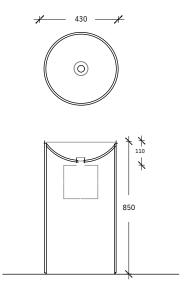

## Rosario Cylinder Basin

#### Size:

Diameter Ø: 430mm

H: 850mm

UAE: +971 4 882 1640 Dubai investment Park 1 PO Box 283778 Dubai, UAE

Website: www.salvocorp.ae

Email: sales-uae@salvocorp.ae