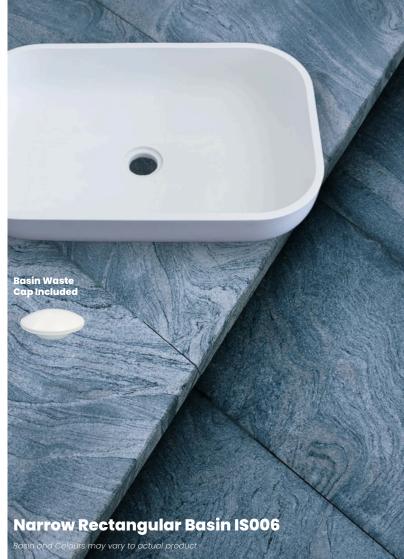

s cleaning while naturally inhibiting mold and mildew growth. The Rosario Range achieves an ideal harmony of aesthetics and functionality, with designs continually focused on enhancing the user experience.

Discover our exclusive Set-Sized Solid Surfacing Basin range , ALL available in the following colors :





### Rosario Oval Basin

#### Size:

L: 446mm

W: 326mm

D: 110mm







## Rosario Round Basin

#### Size:

Diameter Ø: 430mm

D: 110mm







## Rosario Large Rectangular Basin

#### Size:

L: 500mm

W: 330mm

D: 120mm







## Rosario Medium Rectangular Basin

#### Size:

L: 380mm

W: 286mm

D: 120mm







## Rosario Small Rectangular Basin

#### Size:

L: 360mm

W: 260mm

D: 120mm







## Rosario Narrow Rectangular Basin

#### Size:

L: 500mm

W: 266mm

D: 120mm













## Rosario Square Basin

#### Size:

L: 400mm

W: 400mm

D: 120mm









## Rosario Sloping Basin

#### Size:

L: 500mm W: 266mm D: 120mm









## Rosario Sit-On-Top Large Rectangular Basin

#### Size:

1:1000mm W: 370mm D: 110mm











## Rosario Sit-On-Top Small Rectangular Basin

#### Size:

L: 750mm

W: 370mm

D: 110mm









## Rosario Cylinder Basin

#### Size:

Diameter Ø: 430mm

H: 850mm









UAE: +971 4 882 1640 Dubai investment Park 1 PO Box 283778 Dubai, UAE



Website: www.salvocorp.ae

Email: sales-uae@salvocorp.ae