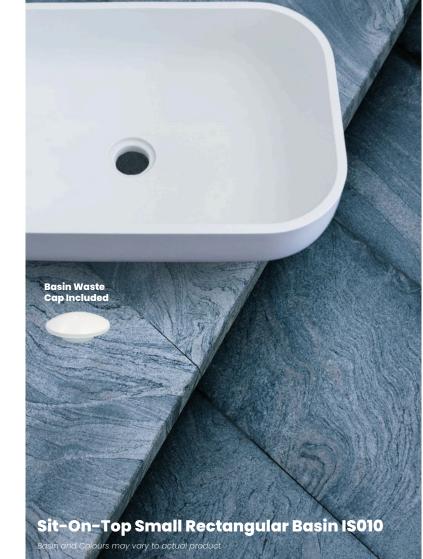

Size:

L: 446mm

W: 326mm

D: 110mm







## Rosario Round Basin

#### Size:

Diameter Ø: 430mm

D: 110mm







## Rosario Large Rectangular Basin

#### Size:

L: 500mm

W: 330mm

D: 120mm







## Rosario Medium Rectangular Basin

#### Size:

L: 380mm

W: 286mm

D: 120mm







## Rosario Small Rectangular Basin

#### Size:

L: 360mm

W: 260mm

D: 120mm







## Rosario Narrow Rectangular Basin

#### Size:

L: 500mm

W: 266mm

D: 120mm













## Rosario Square Basin

#### Size:

L: 400mm

W: 400mm

D: 120mm









## Rosario Sloping Basin

#### Size:

L: 500mm W: 266mm D: 120mm









## Rosario Sit-On-Top Large Rectangular Basin

#### Size:

1:1000mm W: 370mm D: 110mm











## Rosario Sit-On-Top Small Rectangular Basin

#### Size:

L: 750mm

W: 370mm

D: 110mm









## Rosario Cylinder Basin

#### Size:

Diameter Ø: 430mm

H: 850mm









UAE: +971 4 882 1640 Dubai investment Park 1 PO Box 283778 Dubai, UAE



Website: www.salvocorp.ae

Email: sales-uae@salvocorp.ae