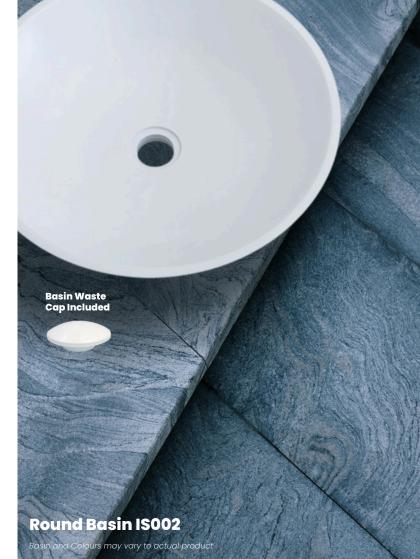

UAE

www.salvocorp.ae





## ROSARIO

The Rosario Range exemplifies the advantages of solid surfacing, providing a versatile material that enables a wide array of basin designs. Each piece demonstrates durability in its variety of shapes and sizes. Solid surfacing, known for its non-porous qualities, resists stains effortlessly and simplifies cleaning while naturally inhibiting mold and mildew growth. The Rosario Range achieves an ideal harmony of aesthetics and functionality, with designs continually focused on enhancing the user experience.

Discover our exclusive Set-Sized Solid Surfacing Basin range , ALL available in the following colors :





### Rosario Oval Basin

#### Size:

L: 446mm

W: 326mm

D: 110mm







## Rosario Round Basin

#### Size:

Diameter Ø: 430mm

D: 110mm







## Rosario Large Rectangular Basin

#### Size:

L: 500mm

W: 330mm

D: 120mm







## Rosario Medium Rectangular Basin

#### Size:

L: 380mm

W: 286mm

D: 120mm







## Rosario Small Rectangular Basin

#### Size:

L: 360mm

W: 260mm

D: 120mm







## Rosario Narrow Rectangular Basin

#### Size:

L: 500mm

W: 266mm

D: 120mm













## Rosario Square Basin

#### Size:

L: 400mm

W: 400mm

D: 120mm









## Rosario Sloping Basin

#### Size:

L: 500mm W: 266mm D: 120mm









## Rosario Sit-On-Top Large Rectangular Basin

#### Size:

1:1000mm W: 370mm D: 110mm











## Rosario Sit-On-Top Small Rectangular Basin

#### Size:

L: 750mm

W: 370mm

D: 110mm









## Rosario Cylinder Basin

#### Size:

Diameter Ø: 430mm

H: 850mm









UAE: +971 4 882 1640 Dubai investme