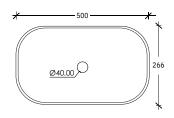

simplifies cleaning while naturally inhibiting mold and mildew growth. The Rosario Range achieves an ideal harmony of aesthetics and functionality, with designs continually focused on enhancing the user experience.

Discover our exclusive Set-Sized Solid Surfacing Basin range , ALL available in the following colors :





### Rosario Oval Basin

#### Size:

L: 446mm

W: 326mm

D: 110mm







## Rosario Round Basin

#### Size:

Diameter Ø: 430mm

D: 110mm







## Rosario Large Rectangular Basin

#### Size:

L: 500mm

W: 330mm

D: 120mm







## Rosario Medium Rectangular Basin

#### Size:

L: 380mm

W: 286mm

D: 120mm







## Rosario Small Rectangular Basin

#### Size:

L: 360mm

W: 260mm

D: 120mm







## Rosario Narrow Rectangular Basin

#### Size:

L: 500mm

W: 266mm

D: 120mm













## Rosario Square Basin

#### Size:

L: 400mm

W: 400mm

D: 120mm









## Rosario Sloping Basin

#### Size:

L: 500mm W: 266mm D: 120mm









## Rosario Sit-On-Top Large Rectangular Basin

#### Size:

1:1000mm W: 370mm D: 110mm











## Rosario Sit-On-Top Small Rectangular Basin

#### Size:

L: 750mm

W: 370mm

D: 110mm









## Rosario Cylinder Basin

#### Size:

Diameter Ø: 430mm

H: 850mm









UAE: +971 4 882 1640 Dubai investment Park 1 PO Box 283778 Dubai, UAE



Website: www.salvocorp.ae

Email: sales-uae@salvocorp.ae