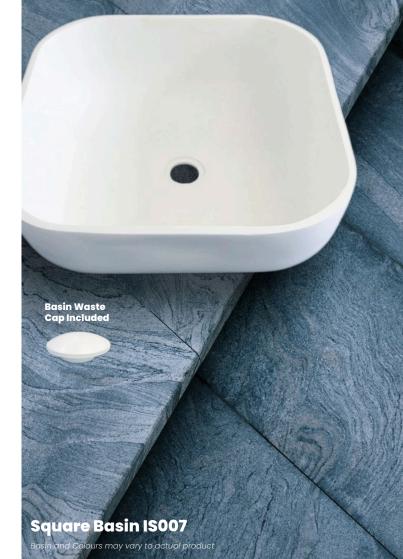

ange achieves an ideal harmony of aesthetics and functionality, with designs continually focused on enhancing the user experience.

Discover our exclusive Set-Sized Solid Surfacing Basin range , ALL available in the following colors :





### Rosario Oval Basin

#### Size:

L: 446mm

W: 326mm

D: 110mm







## Rosario Round Basin

#### Size:

Diameter Ø: 430mm

D: 110mm







## Rosario Large Rectangular Basin

#### Size:

L: 500mm

W: 330mm

D: 120mm







## Rosario Medium Rectangular Basin

#### Size:

L: 380mm

W: 286mm

D: 120mm







## Rosario Small Rectangular Basin

#### Size:

L: 360mm

W: 260mm

D: 120mm







## Rosario Narrow Rectangular Basin

#### Size:

L: 500mm

W: 266mm

D: 120mm













## Rosario Square Basin

#### Size:

L: 400mm

W: 400mm

D: 120mm









## Rosario Sloping Basin

#### Size:

L: 500mm W: 266mm D: 120mm









## Rosario Sit-On-Top Large Rectangular Basin

#### Size:

1:1000mm W: 370mm D: 110mm











## Rosario Sit-On-Top Small Rectangular Basin

#### Size:

L: 750mm

W: 370mm

D: 110mm









## Rosario Cylinder Basin

#### Size:

Diameter Ø: 430mm

H: 850mm









UAE: +971 4 882 1640 Dubai investment Park 1 PO Box 283778 Dubai, UAE



Website: www.salvocorp.ae

Email: sales-uae@salvocorp.ae