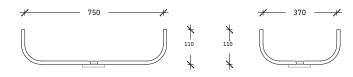

## Rosario Sit-On-Top Large Rectangular Basin

#### Size:

1:1000mm W: 370mm D: 110mm

## Rosario Sit-On-Top Small Rectangular Basin

#### Size:

L: 750mm

W: 370mm

D: 110mm