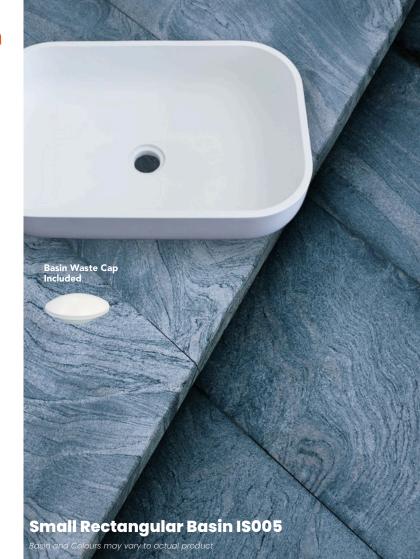

id surfacing, known for its non-porous qualities, resists stains effortlessly and simplifies cleaning while naturally inhibiting mold and mildew growth. The Rosario Range achieves an ideal harmony of aesthetics and functionality, with designs continually focused on enhancing the user experience.

Discover our exclusive Set-Sized Solid Surfacing Basin range , ALL available in the following colors :





### Rosario Oval Basin

#### Size:

L: 446mm

W: 326mm

D: 110mm







## Rosario Round Basin

#### Size:

Diameter Ø: 430mm

D: 110mm







## Rosario Large Rectangular Basin

#### Size:

L: 500mm

W: 330mm

D: 120mm







## Rosario Medium Rectangular Basin

#### Size:

L: 380mm

W: 286mm

D: 120mm







## Rosario Small Rectangular Basin

#### Size:

L: 360mm

W: 260mm

D: 120mm







## Rosario Narrow Rectangular Basin

#### Size:

L: 500mm

W: 266mm

D: 120mm













## Rosario Square Basin

#### Size:

L: 400mm

W: 400mm

D: 120mm









## Rosario Sloping Basin

#### Size:

L: 500mm W: 266mm D: 120mm









## Rosario Sit-On-Top Large Rectangular Basin

#### Size:

1:1000mm W: 370mm D: 110mm











## Rosario Sit-On-Top Small Rectangular Basin

#### Size:

L: 750mm

W: 370mm

D: 110mm









## Rosario Cylinder Basin

#### Size:

Diameter Ø: 430mm

H: 850mm









UAE: +971 4 882 1640 Dubai investment Park 1 PO Box 283778 Dubai, UAE



Website: www.salvocorp.ae

Email: sales-uae@salvocorp.ae