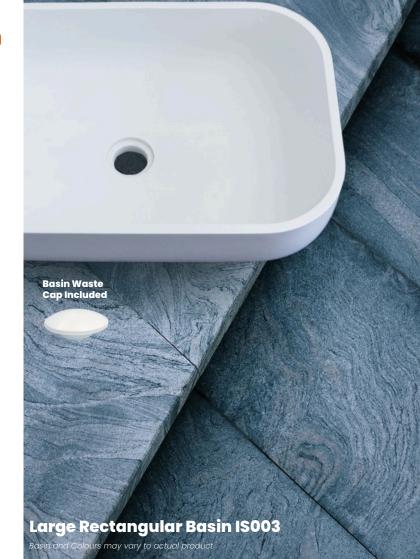

of solid surfacing, providing a versatile material that enables a wide array of basin designs. Each piece demonstrates durability in its variety of shapes and sizes. Solid surfacing, known for its non-porous qualities, resists stains effortlessly and simplifies cleaning while naturally inhibiting mold and mildew growth. The Rosario Range achieves an ideal harmony of aesthetics and functionality, with designs continually focused on enhancing the user experience.

Discover our exclusive Set-Sized Solid Surfacing Basin range , ALL available in the following colors :





### Rosario Oval Basin

#### Size:

L: 446mm

W: 326mm

D: 110mm







## Rosario Round Basin

#### Size:

Diameter Ø: 430mm

D: 110mm







## Rosario Large Rectangular Basin

#### Size:

L: 500mm

W: 330mm

D: 120mm







## Rosario Medium Rectangular Basin

#### Size:

L: 380mm

W: 286mm

D: 120mm







## Rosario Small Rectangular Basin

#### Size:

L: 360mm

W: 260mm

D: 120mm







## Rosario Narrow Rectangular Basin

#### Size:

L: 500mm

W: 266mm

D: 120mm













## Rosario Square Basin

#### Size:

L: 400mm

W: 400mm

D: 120mm









## Rosario Sloping Basin

#### Size:

L: 500mm W: 266mm D: 120mm









## Rosario Sit-On-Top Large Rectangular Basin

#### Size:

1:1000mm W: 370mm D: 110mm











## Rosario Sit-On-Top Small Rectangular Basin

#### Size:

L: 750mm

W: 370mm

D: 110mm









## Rosario Cylinder Basin

#### Size:

Diameter Ø: 430mm

H: 850mm









UAE: +971 4 882 1640 Dubai investment Park 1 PO Box 283778 Dubai, UAE



Website: www.salvocorp.ae

Email: sales-uae@sa