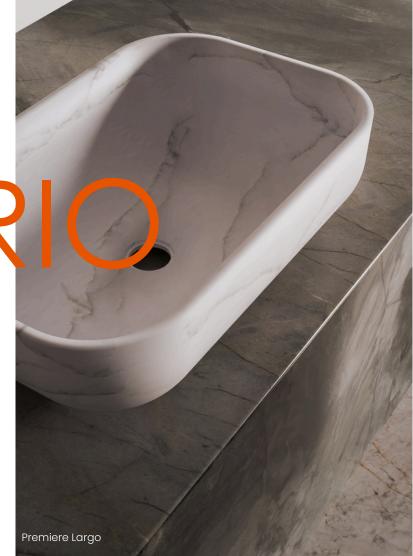

# ROSARI

A SET-SIZED SOLID SURFACING BASIN RANGE EXCLUSIVELY OFFERED BY SALVOCORP UAE

www.salvocorp.ae





## ROSARIO

The Rosario Range exemplifies the advantages of solid surfacing, providing a versatile material that enables a wide array of basin designs. Each piece demonstrates durability in its variety of shapes and sizes. Solid surfacing, known for its non-porous qualities, resists stains effortlessly and simplifies cleaning while naturally inhibiting mold and mildew growth. The Rosario Range achieves an ideal harmony of aesthetics and functionality, with designs continually focused on enhancing the user experience.

Discover our exclusive Set-Sized Solid Surfacing Basin range , ALL available in the following colors :





### Rosario Oval Basin

#### Size:

L: 446mm

W: 326mm

D: 110mm







## Rosario Round Basin

#### Size:

Diameter Ø: 430mm

D: 110mm







## Rosario Large Rectan