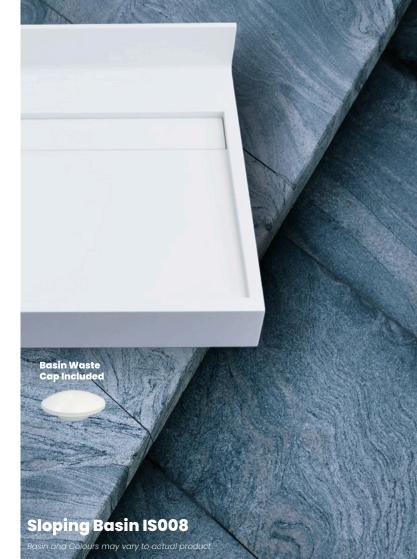

ns continually focused on enhancing the user experience.

Discover our exclusive Set-Sized Solid Surfacing Basin range , ALL available in the following colors :





### Rosario Oval Basin

#### Size:

L: 446mm

W: 326mm

D: 110mm







## Rosario Round Basin

#### Size:

Diameter Ø: 430mm

D: 110mm







## Rosario Large Rectangular Basin

#### Size:

L: 500mm

W: 330mm

D: 120mm







## Rosario Medium Rectangular Basin

#### Size:

L: 380mm

W: 286mm

D: 120mm







## Rosario Small Rectangular Basin

#### Size:

L: 360mm

W: 260mm

D: 120mm







## Rosario Narrow Rectangular Basin

#### Size:

L: 500mm

W: 266mm

D: 120mm













## Rosario Square Basin

#### Size:

L: 400mm

W: 400mm

D: 120mm









## Rosario Sloping Basin

#### Size:

L: 500mm W: 266mm D: 120mm









## Rosario Sit-On-Top Large Rectangular Basin

#### Size:

1:1000mm W: 370mm D: 110mm











## Rosario Sit-On-Top Small Rectangular Basin

#### Size:

L: 750mm

W: 370mm

D: 110mm









## Rosario Cylinder Basin

#### Size:

Diameter Ø: 430mm

H: 850mm









UAE: +971 4 882 1640 Dubai investment Park 1 PO Box 283778 Dubai, UAE



Website: www.salvocorp.ae

Email: sales-uae@salvocorp.ae