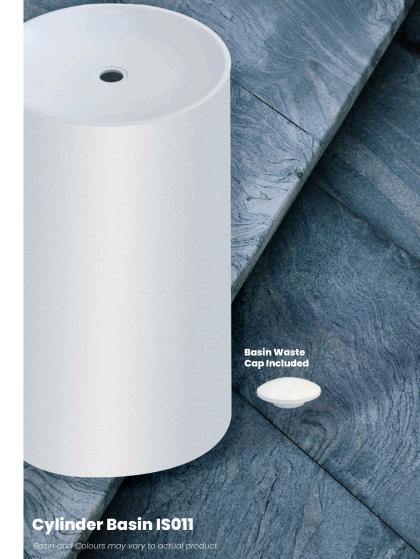

## Rosario Cylinder Basin

#### Size:

Diameter Ø: 430mm

H: 850mm

UAE: +971 4 882 1640 Dubai investment Park 1 PO Box 283778 Dubai, UAE

Website: www.salvocorp.ae

Email: sales-uae@salvocorp.ae