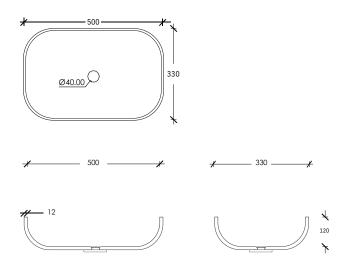

ges of solid surfacing, providing a versatile material that enables a wide array of basin designs. Each piece demonstrates durability in its variety of shapes and sizes. Solid surfacing, known for its non-porous qualities, resists stains effortlessly and simplifies cleaning while naturally inhibiting mold and mildew growth. The Rosario Range achieves an ideal harmony of aesthetics and functionality, with designs continually focused on enhancing the user experience.

Discover our exclusive Set-Sized Solid Surfacing Basin range , ALL available in the following colors :





### Rosario Oval Basin

#### Size:

L: 446mm

W: 326mm

D: 110mm







## Rosario Round Basin

#### Size:

Diameter Ø: 430mm

D: 110mm







## Rosario Large Rectangular Basin

#### Size:

L: 500mm

W: 330mm

D: 120mm







## Rosario Medium Rectangular Basin

#### Size:

L: 380mm

W: 286mm

D: 120mm







## Rosario Small Rectangular Basin

#### Size:

L: 360mm

W: 260mm

D: 120mm







## Rosario Narrow Rectangular Basin

#### Size:

L: 500mm

W: 266mm

D: 120mm













## Rosario Square Basin

#### Size:

L: 400mm

W: 400mm

D: 120mm









## Rosario Sloping Basin

#### Size:

L: 500mm W: 266mm D: 120mm









## Rosario Sit-On-Top Large Rectangular Basin

#### Size:

1:1000mm W: 370mm D: 110mm











## Rosario Sit-On-Top Small Rectangular Basin

#### Size:

L: 750mm

W: 370mm

D: 110mm









## Rosario Cylinder Basin

#### Size:

Diameter Ø: 430mm

H: 850mm









UAE: +971 4 882 1640 Dubai investment Park 1 PO Box 283778 Dubai, UAE



Website: www.salvocorp.ae

Email: sales-ua