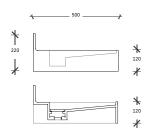

designs continually focused on enhancing the user experience.

Discover our exclusive Set-Sized Solid Surfacing Basin range , ALL available in the following colors :





### Rosario Oval Basin

#### Size:

L: 446mm

W: 326mm

D: 110mm







## Rosario Round Basin

#### Size:

Diameter Ø: 430mm

D: 110mm







## Rosario Large Rectangular Basin

#### Size:

L: 500mm

W: 330mm

D: 120mm







## Rosario Medium Rectangular Basin

#### Size:

L: 380mm

W: 286mm

D: 120mm







## Rosario Small Rectangular Basin

#### Size:

L: 360mm

W: 260mm

D: 120mm







## Rosario Narrow Rectangular Basin

#### Size:

L: 500mm

W: 266mm

D: 120mm













## Rosario Square Basin

#### Size:

L: 400mm

W: 400mm

D: 120mm









## Rosario Sloping Basin

#### Size:

L: 500mm W: 266mm D: 120mm









## Rosario Sit-On-Top Large Rectangular Basin

#### Size:

1:1000mm W: 370mm D: 110mm











## Rosario Sit-On-Top Small Rectangular Basin

#### Size:

L: 750mm

W: 370mm

D: 110mm









## Rosario Cylinder Basin

#### Size:

Diameter Ø: 430mm

H: 850mm









UAE: +971 4 882 1640 Dubai investment Park 1 PO Box 283778 Dubai, UAE



Website: www.salvocorp.ae

Email: sales-uae@salvocorp.ae