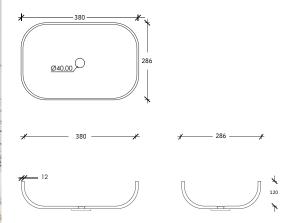

asin designs. Each piece demonstrates durability in its variety of shapes and sizes. Solid surfacing, known for its non-porous qualities, resists stains effortlessly and simplifies cleaning while naturally inhibiting mold and mildew growth. The Rosario Range achieves an ideal harmony of aesthetics and functionality, with designs continually focused on enhancing the user experience.

Discover our exclusive Set-Sized Solid Surfacing Basin range , ALL available in the following colors :





### Rosario Oval Basin

#### Size:

L: 446mm

W: 326mm

D: 110mm







## Rosario Round Basin

#### Size:

Diameter Ø: 430mm

D: 110mm







## Rosario Large Rectangular Basin

#### Size:

L: 500mm

W: 330mm

D: 120mm







## Rosario Medium Rectangular Basin

#### Size:

L: 380mm

W: 286mm

D: 120mm







## Rosario Small Rectangular Basin

#### Size:

L: 360mm

W: 260mm

D: 120mm







## Rosario Narrow Rectangular Basin

#### Size:

L: 500mm

W: 266mm

D: 120mm













## Rosario Square Basin

#### Size:

L: 400mm

W: 400mm

D: 120mm









## Rosario Sloping Basin

#### Size:

L: 500mm W: 266mm D: 120mm









## Rosario Sit-On-Top Large Rectangular Basin

#### Size:

1:1000mm W: 370mm D: 110mm











## Rosario Sit-On-Top Small Rectangular Basin

#### Size:

L: 750mm

W: 370mm

D: 110mm









## Rosario Cylinder Basin

#### Size:

Diameter Ø: 430mm

H: 850mm









UAE: +971 4 882 1640 Dubai investment Park 1 PO Box 283778 Dubai, UAE



Website: www.salvocorp.ae

Email: sales-uae@salvocorp.ae