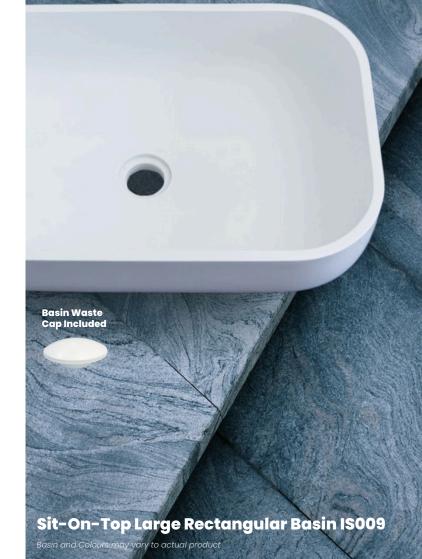

## Rosario Sit-On-Top Large Rectangular Basin

#### Size:

1:1000mm W: 370mm D: 110mm