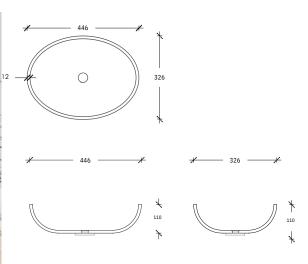

A SET-SIZED SOLID SURFACING BASIN RANGE EXCLUSIVELY OFFERED BY SALVOCORP UAE

www.salvocorp.ae





## ROSARIO

The Rosario Range exemplifies the advantages of solid surfacing, providing a versatile material that enables a wide array of basin designs. Each piece demonstrates durability in its variety of shapes and sizes. Solid surfacing, known for its non-porous qualities, resists stains effortlessly and simplifies cleaning while naturally inhibiting mold and mildew growth. The Rosario Range achieves an ideal harmony of aesthetics and functionality, with designs continually focused on enhancing the user experience.

Discover our exclusive Set-Sized Solid Surfacing Basin range , ALL available in the following colors :





### Rosario Oval Basin

#### Size:

L: 446mm

W: 326mm

D: 110mm







## Rosario Round Basin

#### Size:

Diameter Ø: 430mm

D: 110mm







## Rosario Large Rectangular Basin

#### Size:

L: 500mm

W: 330mm

D: 120mm







## Rosario Medium Rectangular Basin

#### Size:

L: 380mm

W: 286mm

D: 120mm







## Rosario Small Rectangular Basin

#### Size:

L: 360mm

W: 260mm

D: 120mm







## Rosario Narrow Rectangular Basin

#### Size:

L: 500mm

W: 266mm

D: 120mm













## Rosario Square Basin

#### Size:

L: 400mm

W: 400mm

D: 120mm









## Rosario Sloping Basin

#### Size:

L: 500mm W: 266mm D: 120mm









## Rosario Sit-On-Top Large Rectangular Basin

#### Size:

1:1000mm W: 370mm D: 110mm











## Rosario Sit-On-Top Small Rectangular Basin

#### Size:

L: 750mm

W: 370mm

D: 110mm









## Rosario Cylinder Basin

#### Size