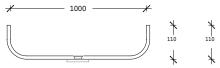

## Rosario Sit-On-Top Large Rectangular Basin

#### Size:

1:1000mm W: 370mm D: 110mm