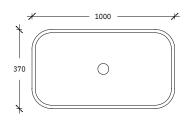

## Rosario Sit-On-Top Large Rectangular Basin

#### Size:

1:1000mm W: 370mm D: 110mm