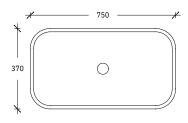

## Rosario Sit-On-Top Small Rectangular Basin

#### Size:

L: 750mm

W: 370mm

D: 110mm